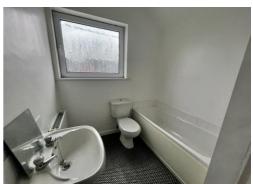

## **Family Bathroom**

With upvc double glazed window to the rear elevation, white suite comprising of panelled bath, pedestal wash hand basin and low level wc.