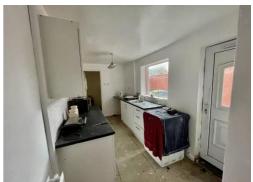

#### **Kitchen**

With upvc double glazed window and entry door to the side elevation, fitted with a range of wall and floor mounted units contrasting worktops and inset sink unit.