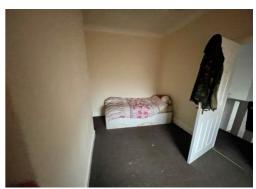

## **Bedroom One**

With upvc double glazed window to the front elevation.

### **Bedroom Two**

With upvc double glazed window to the rear elevation.