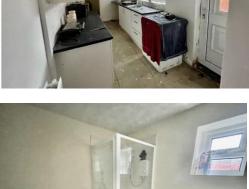

#### **Kitchen**

With upvc double glazed window and entry door to the side elevation, fitted with a range of wall and floor mounted units contrasting worktops and inset sink unit.

#### **Shower Room/wc**

With upvc double glazed window to the rear elevation, shower unit with electric shower and wc.