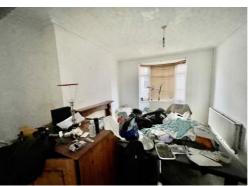

## **Bedroom One**

With upvc double glazed window to the front elevation.

### **Bedroom Two**

With upvc double glazed window to the rear elevation.