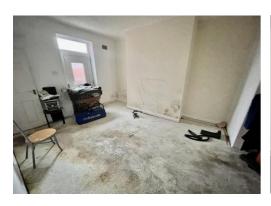

## **Bedroom One**

With upvc double glazed window to the front elevation.

### **Bedroom Two**

With upvc double glazed window to the rear elevation.